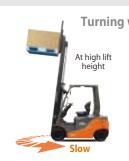

Controls turn speed and limits maximum traveling speed, according to the status of the vehicle.

- Automatic Vehicle-speed Control
- Automatic Turn-speed Control

Supports smooth and accurate operations through operator-friendly load-handling and traveling controls.