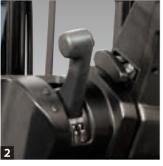

### Multifunction Display OPT

- Digital speedmeter
- Wheel indicator
- Load weight indicator \* and more

\*Available on Deluxe Multifunction Display OPT

Enables an operator to handle loads, or switch directions without even taking the hands off the steering wheel. Effortless, fingertip controls reduce fatigue and ensure a comfortable posture.

Mini Lever OPT / Joystick OPT