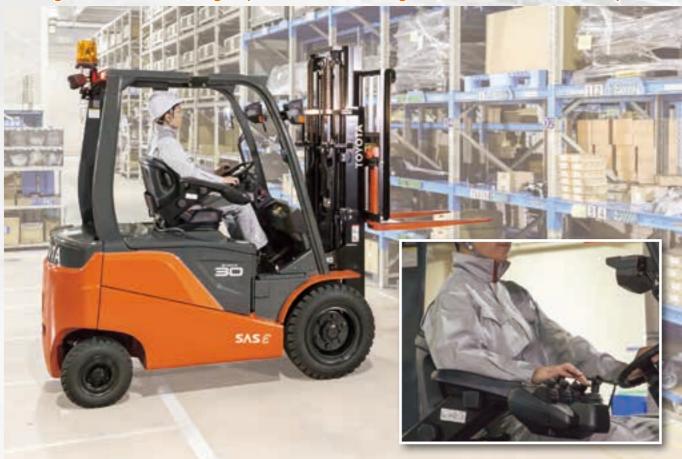

Visualizes a wide range of data such as vehicle operations by each operator, detected shocks and battery usage.

**NEW** I Site OPT

(Telematics with POC)

Prevents use by unauthorized persons, and allows customized vehicle settings.