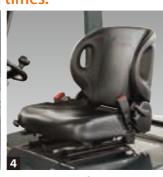

Comfortable features to help you get through long working times.

Small-diameter Steering Wheel

**ORS\* Seat with Suspension** \*ORS: Operator Restraint System

Stops and then descends at a constant speed when the accelerator is released on slopes.

Features and equipment may vary depending on market

**LED Rear** 

**WEW** Combination Lights

Rear Pillar Assist Grip

ORS Seat with Suspension OPT

**High Water Resistance** (Equivalent to IPX4)

Quick and easy battery exchange for even more efficient work.