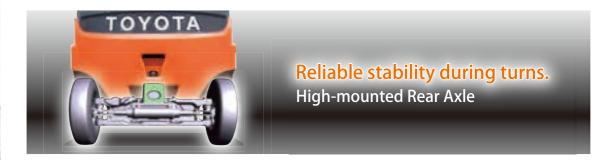

Controls turn speed and limits maximum traveling speed, according to the status of the vehicle.

- Automatic Vehicle-speed Control
- Automatic Turn-speed Control

Supports smooth and accurate operations through operator-friendly load-handling and traveling controls.