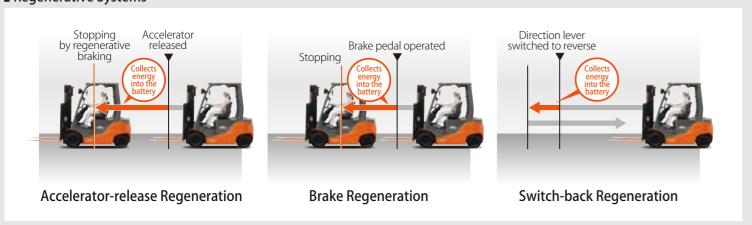

### Realizes long operating times with efficient energy recovery.

- Auto Power-off Function
- Regenerative Systems

S mode achieves both long operating times and comfortable operations.

H mode is also available for demanding operations.