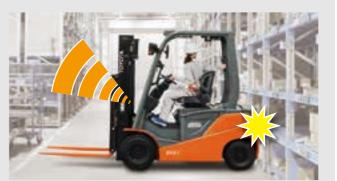

**NEW** Orange Seat Belt OPT

NEW Seat Belt Interlock System OPT

Note: When this option is selected, the color of the seat belt will be orange.

Warns by visual indicator and sounds if impact is detected.

Shock Sensor OPT