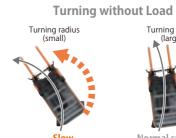

Controls turn speed and limits maximum traveling speed, according to the status of the vehicle.

- Automatic Vehicle-speed Control
- Automatic Turn-speed Control

Supports smooth and accurate operations through operator-friendly load-handling and traveling controls.