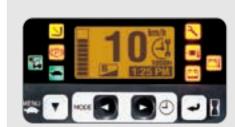

### Multifunction Display OPT

- Digital speedmeter
- Wheel indicator
- Load weight indicator \* and more

\*Available on Deluxe Multifunction Display OPT

Enables an operator to handle loads, or switch directions without even taking the hands off the steering wheel. Effortless, fingertip controls reduce fatigue and ensure a comfortable posture.