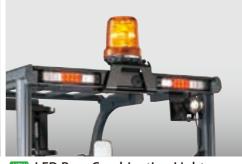

### Brighter and more durable, with low energy consumption.

LED Rear Combination Lights
LED Rear Working Light OPT
LED Yellow Beacon OPT