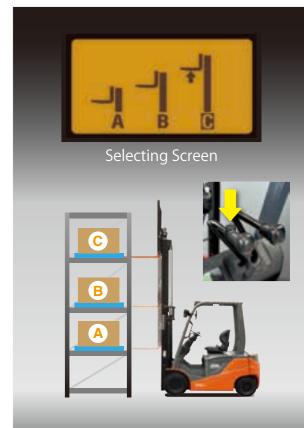

## Positions your lift height with a single touch of the button.

Height Selector OPT