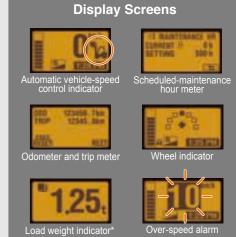

### Multifunction Display OPT

- Digital speedmeter
- Wheel indicator
- Load weight indicator \* and more

\*Available on Deluxe Multifunction Display OPT

Enables an operator to handle loads, or switch directions without even taking the hands off the steering wheel. Effortless, fingertip controls reduce fatigue and ensure a comfortable posture.