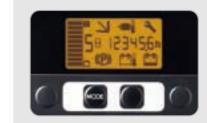

#### **Standard Display**

- Overheat warning indicator
- Power-select function indicator
- Parking brake warning indicator
- Hour meter and more