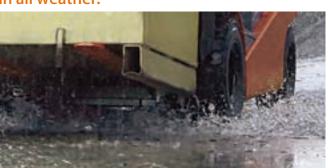

Anti-rollback

Small-diameter Steering Wheel

Assist Grip 1

Self-stowing Parking Brake 2

Wide Step 1

Large

**Enables outdoor operations** in all weather.

TOYOTA

Features and equipment may vary depending on market

**LED Rear** 

**WEW** Combination Lights

Rear Pillar Assist Grip

ORS Seat with Suspension OPT

**High Water Resistance** (Equivalent to IPX4)

Quick and easy battery exchange for even more efficient work.