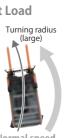

Controls turn speed and limits maximum traveling speed, according to the status of the vehicle.

- Automatic Vehicle-speed Control
- Automatic Turn-speed Control

Supports smooth and accurate operations through operator-friendly load-handling and traveling controls.