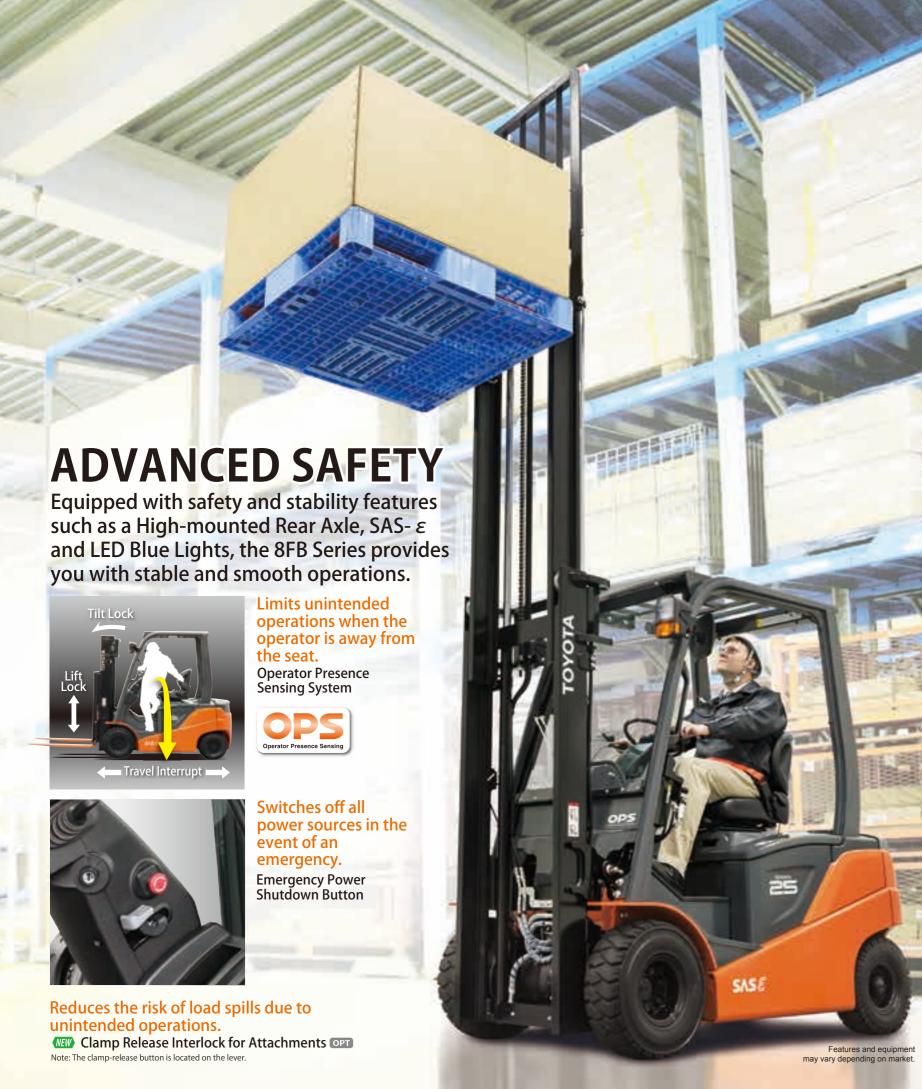

## ACTIVELY FUNCTIONS TO ACHIEVE EXCELLENT STABILITY

Prevents load spills by controlling tilt angle and tilt speed according to the height of the lift.

- Active Mast Front-tilt Angle Control
- Active Mast Tilt Speed Control

Controls turn speed and limits maximum traveling speed, according to the status of the vehicle.

- Automatic Vehicle-speed Control
- Automatic Turn-speed Control

Supports smooth and accurate operations through operator-friendly load-handling and traveling controls.

- Automatic Fork-leveling Control
- Active Steering Synchronizer

### **MANAGEMENT SUPPORT**

Achieves a more-secure and disciplined work environment through customized features to manage your forklifts and operators.

Easy to determine whether your operator's seat belt is properly fastened.

**NEW** Orange Seat Belt OPT

NEW Seat Belt Interlock System OPT

Note: When this option is selected, the color of the seat belt will be orange.

Warns by visual indicator and sounds if impact is detected.

Shock Sensor OPT