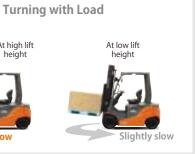

Controls turn speed and limits maximum traveling speed, according to the status of the vehicle.

- Automatic Vehicle-speed Control
- Automatic Turn-speed Control

Supports smooth and accurate operations through operator-friendly load-handling and traveling controls.