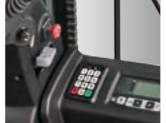

PIN\*-code Entry System OPT
\*Personal Identification Number

High-visibility display enabling a variety of vehicle settings as well as showing necessary information on the vehicle.