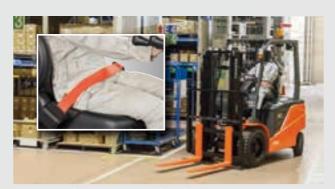

### **MANAGEMENT SUPPORT**

Achieves a more-secure and disciplined work environment through customized features to manage your forklifts and operators.

Easy to determine whether your operator's seat belt is properly fastened.

**NEW** Orange Seat Belt OPT

NEW Seat Belt Interlock System OPT

Note: When this option is selected, the color of the seat belt will be orange.

Warns by visual indicator and sounds if impact is detected.

Shock Sensor OPT