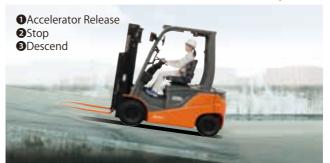

Comfortable features to help you get through long working times.

Small-diameter Steering Wheel

**ORS\* Seat with Suspension** \*ORS: Operator Restraint System

Stops and then descends at a constant speed when the accelerator is released on slopes.

Anti-rollback

Small-diameter Steering Wheel

Assist Grip 1

Self-stowing Parking Brake 2

Wide Step 1

Large

**Enables outdoor operations** in all weather.

TOYOTA