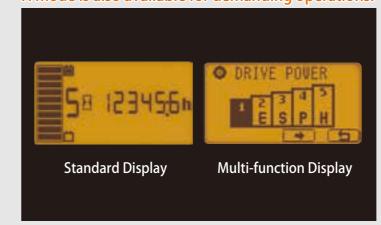

#### **Standard Display**

- Overheat warning indicator
- Power-select function indicator
- Parking brake warning indicator
- Hour meter and more

### Multifunction Display OPT

- Digital speedmeter
- Wheel indicator
- Load weight indicator \* and more

\*Available on Deluxe Multifunction Display OPT

Enables an operator to handle loads, or switch directions without even taking the hands off the steering wheel. Effortless, fingertip controls reduce fatigue and ensure a comfortable posture.