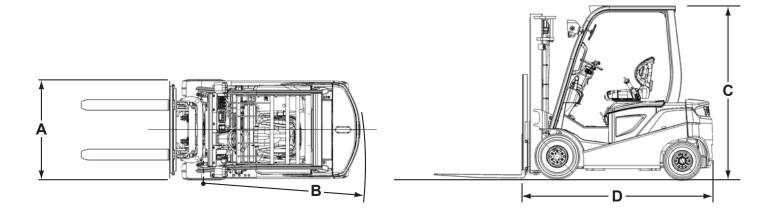

#### MAIN SPECIFICATIONS

| Model                      |    | 8FBN15 | 8FBN18 | 8FBN20 | 8FBN25 | 8FBN30 |
|----------------------------|----|--------|--------|--------|--------|--------|
| Load Capacity              | kg | 1500   | 1750   | 2000   | 2500   | 3000   |
| Load Center                | mm | 500    | 500    | 500    | 500    | 500    |
| Overall Width A            | mm | 1060   | 1065   | 1180   | 1180   | 1235   |
| Turning Radius (outside) B | mm | 1770   | 1780   | 1980   | 2000   | 2210   |
| Overhead Guard Height C    | mm | 2085   | 2095   | 2085   | 2085   | 2255   |
| Length to Fork Face D      | mm | 2080   | 2115   | 2250   | 2325   | 2485   |