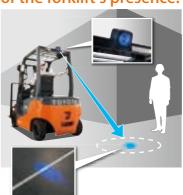

### OPT

## ACTIVELY FUNCTIONS TO ACHIEVE EXCELLENT STABILITY

Prevents load spills by controlling tilt angle and tilt speed according to the height of the lift.

- Active Mast Front-tilt Angle Control
- Active Mast Tilt Speed Control

Controls turn speed and limits maximum traveling speed, according to the status of the vehicle.

- Automatic Vehicle-speed Control
- Automatic Turn-speed Control









Supports smooth and accurate operations through operator-friendly load-handling and traveling controls.

- Automatic Fork-leveling Control
- Active Steering Synchronizer

### Adds a visual alert of the forklift's presence.



NEW LED Blue Light OPT

### Brighter and more durable, with low energy consumption.







LED Rear Combination Lights
LED Rear Working Light OPT
LED Yellow Beacon OPT





### **MANAGEMENT SUPPORT**

Achieves a more-secure and disciplined work environment through customized features to manage your forklifts and operators.



Easy to determine whether your operator's seat belt is properly fastened.

**NEW** Orange Seat Belt OPT

NEW Seat Belt Interlock System OPT

Note: When this option is selected, the color of the seat belt will be orange.



Warns by visual indicator and sounds if impact is detected.

Shock Sensor OPT



| TOYOTA<br>acres, escala