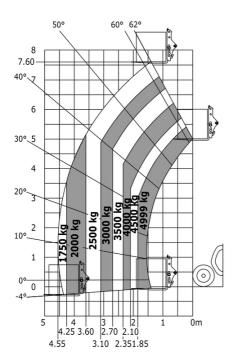

| 105 dB                                                    |
| Vibration to whole hand/arm                                      | < 2.50 m/s <sup>2</sup>                                   |
| Miscellaneous                                                    |                                                           |
| Tractor homologation                                             | Tractor homologation                                      |
| Safety cab homologation                                          | Cabin ROPS - FOPS Level 2                                 |
| Controls                                                         | JSM                                                       |

## MLT-X 850-145 V+ - Load chart

## Machine on tyres with forks Metric







## **Head Office**

B.P. 249 - 430 rue de l'Aubinière 44150 Ancenis Cedex - France Tel: +33 (0)2 40 09 10 11 - Fax: +33 (0)2 40 09 10 97 www.manitou.com



This publication provides a description of the configuration versions and options for Manitou products, which may differ for equipment. The equipment presented in this brochure may be part of a series, as an option, or it may not be available, depending on the versions. Manitou reserves the right, at any time and without notice, to amend the specifications described and represented. The specifications provided do not bind the manufacturer. For more details, please contact your Manitou agent. This is not a contractually binding document. The presentation of the products is not contractually binding. List of specifications non-exhau