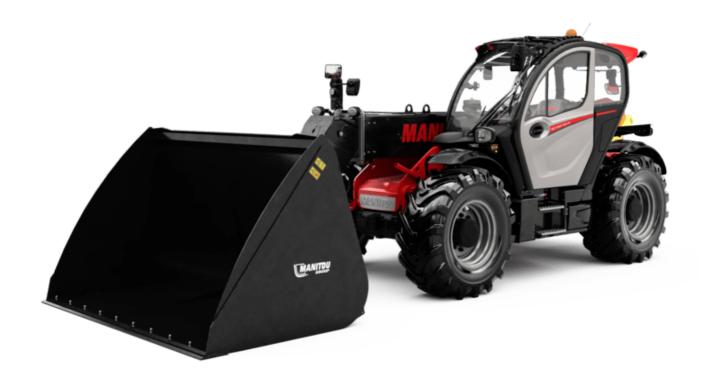

Technical sheet:

## MLT-X 850-145 V+

|                                                                  | MLT-x 850-145 V+ Created on June 30, 2023 at 4:13:09 AM l |
|------------------------------------------------------------------|-----------------------------------------------------------|
| Capacities                                                       | Metric                                                    |
| Max. capacity                                                    | Q 4999 kg                                                 |
| Max. lifting height                                              | h3 7.60 m                                                 |
| Max. outreach                                                    | 4.55 m                                                    |
| Reach at max. height                                             | 4.55 m                                                    |
| Breakout force with bucket                                       | 8670 daN                                                  |
| Weight and dimensions                                            |                                                           |
| Unladen weight (with forks)                                      | 10780 kg                                                  |
| Ground clearance                                                 | m4 0.45 m                                                 |
| Wheelbase                                                        | y 2.94 mm                                                 |
| Overall length to carriage (with hitch)                          | I11 5.57 m                                                |
| Overall length to carriage (without hitch)                       | 13 5.54 m                                                 |
| Front overhang                                                   | 1.55 mm                                                   |
| Overall width                                                    | b1 2.49 m                                                 |
| Overall cab width                                                | b4 0.99 m                                                 |
| Overall height                                                   | h17 2.58 m                                                |
| Tilt-down angle                                                  | a5 132°                                                   |
| Tilt-up angle                                                    | a4 12 °                                                   |
| External turning radius (over tyres)                             | Wa1 4.04 m                                                |
| Standard tyres                                                   | Alliance - A580 - 500/70 R24 164A8                        |
| Drive wheels (front / rear)                                      | 2/2                                                       |
| Steering wheels (front / rear)                                   | 2/2                                                       |
| Performances                                                     |                                                           |
| Lifting                                                          | 6.60 s                                                    |
| Lowering                                                         | 4.90 s                                                    |
| Extension                                                        | 6.30 s                                                    |
| Retraction                                                       | 6.30 s                                                    |
| Crowd                                                            | 4.20 s                                                    |
| Dump                                                             | 3.10 s                                                    |
| Engine                                                           |                                                           |
| Engine brand                                                     | Yanmar                                                    |
| Engine norm                                                      | Stage IIIA                                                |
| Engine model                                                     | 4TN107HT-5SMUF                                            |
| Number of cylinders - Capacity of cylinders                      | 4 - 4567 cm <sup>3</sup>                                  |
| I.C. Engine power rating / Power (kW)                            | 141 Hp / 105 kW                                           |
| Max. torque / Engine rotation                                    | 602 Nm @1500 rpm                                          |
| Drawbar pull (Laden)                                             | 9160 daN                                                  |
| Reversible fan                                                   | Standard                                                  |
| Engine cooling system                                            | 3 radiators water + air + oil transmission                |
| Transmission                                                     |                                                           |
| Transmission type                                                | Continuously variable transmission                        |
| Gearbox                                                          | M-Vario Plus                                              |
| Max. travel speed (may vary according to applicable regulations) | 40 km/h                                                   |
| Differential lock                                                | Limited slip differential on front and rear axles         |
| Parking brake                                                    | Automatic negative parking brake                          |
|                                                                  | Oil-immersed multi-discs braking on front & rea           |
| Service brake                                                    | axles                                                     |
| Hydraulics                                                       |                                                           |
| Hydraulic pump type                                              | Variable displacement pump                                |
| Hydraulic flow - Pressure                                        | 200 l/min - 270 bar                                       |
| Flow sharing distributor                                         | Standard                                                  |
| Tank capacities                                                  |                                                           |
| Hydraulic oil                                                    | 141                                                       |
| Fuel tank                                                        | 142 l                                                     |
| Noise and vibration                                              |                                                           |
| Environmental noise (LwA)                                        | 105 dB                                                    |
| Vibration to whole hand/arm                                      | < 2.50 m/s <sup>2</sup>                                   |
| Miscellaneous                                                    |                                                           |
| Tractor homologation                                             | Tractor homologation                                      |
| Safety cab homologation                                          | Cabin ROPS - FOPS Level 2                                 |
| Controls                                                         | JSM                                                       |